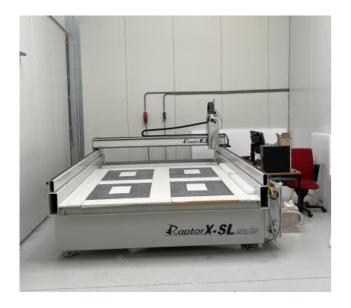

For video cards, NTS produces foam inlays for insert boxes with the CNC machine. For hard disks, there are slot fillings of soft gray foam for the shipping boxes so that larger quantities can be shipped safely.

NTS manufactures the foam buffers themselves. These are cut from white foam sheets by means of a CNC machine, based on CAD design. This way there is always room to make improvements to the design. Workstations are packed in logo-free, double-layered corrugated cardboard boxes. The box offers space for accessories and rails. Systems are packed in a plastic bag to protect against dust.