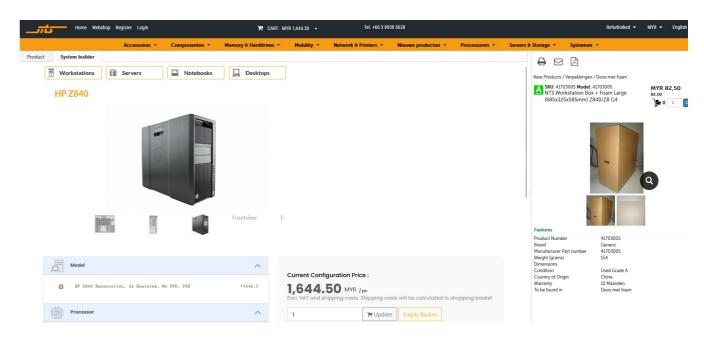

# SYSTEM BUILDER

The NTS System Builder is a way to easily assemble workstations, servers, PCs or notebooks, request quotes or place orders directly.

#### WORKING WITH THE SYSTEM BUILDER

In the System Builder of NTS, systems can be assembled component by component using convenient dropdown menus. The price of your selections is updated in real-time on the digital assembly slip.

The System Builder is available in the NTS webshop. You can configure products without logging in, but to request quotes, place orders, or export to PDF, you must be logged in with your NTS account. Simply choose your desired category, and the models will be displayed by brand.

#### **INFORMED COMPO-**NENTS CHOOSING

Can select the desired components from the dropdown menus. Any compatibility warnings will be highlighted in red. To view product information, simply hover over the product names with your mouse. Clicking on a product will display extended information.

#### **DIRECT INSIGHT INTO** COSTS

The price list tracks the costsper system in real time and saves this information directly in your shopping cart. This ensures your settings are preserved even if you leave the page. Systems can be removed with a single click, without affecting the rest of your shopping cart..

#### **QUOTES, ORDERS** AND PDF

When you are satisfied with the composition and quantity, can request a quote or place an order directly. You will receive responses to quote requests and order confirmations via email. Additionally, you can save your assembly slip, including prices, as a PDF.