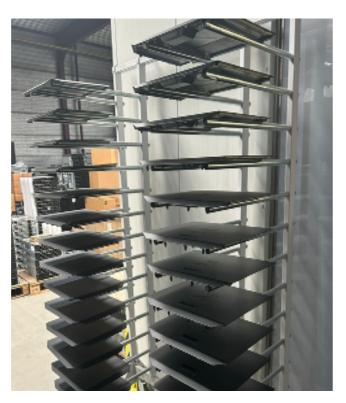

#### Memories

NTS has special packaging for memories in the form of trays with lids. These are also stored in these. These trays have the location label on the lid. Memories are functionally tested when preparing.

#### Packaging for components

For components, NTS has a range of safe packaging solutions that are also used during storage in our warehouse.

For CPUs and memories, NTS has various stackable trays and individual clamshells, depending on the number of packed parts. The CPU trays are specially designed for the common models. Numbers per tray differ depending on the type of product.