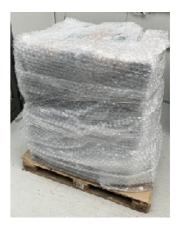

#### **Pallet Shipment**

Servers and high-end workstations are always transported on pallets due to their size and/or value.

Within Malaysia, for pallet shipments, NTS works with LalaMove.

LalaMove is a reliable partner with a wide range of shipping options. Vehicle choice and the option for same day delivery all depend on the size and type of shipment. As a standard, the driver will help move the shipment in and out of the vehicle. Tailgates are available at extra cost.

Products are placed on the pallet in such away that they do not fall outside the pallet edge

Products are secured to the pallet with tension straps. To protect the corners, they are protected with cardboard profiles.

For extra impact protection, the pallet is wrapped in bubble wrap wrapped

The whole thing is then wrapped in a layer of sealing foil. This provides protection and is splash-proof, so the products arrive dry.