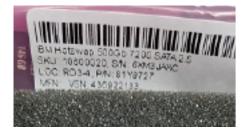

#### Labels

The labels that NTS assigns to products have 2 barcodes. The barcode above the product description is SKU: the assortment number of NTS. The bottom one is the serial number of the manufacturer. Furthermore, a location is assigned, which shows in which branch the product is located, as well as the rack and location. For memories and CPUs, even the location in the storage tray can be read. Any deviating grading will be noted under MFN.