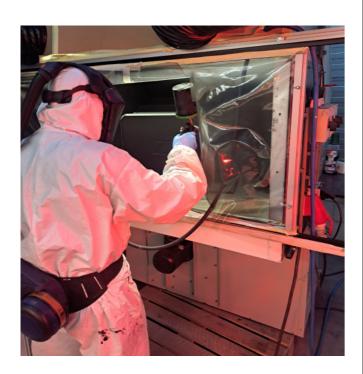

#### Sanding and Filling

To allow the paint to adhere, the system covers are completely sanded and any scratches are filled. Systems are always sprayed completely, even with local irregularities. This keeps the paint layer uniform.

#### Spraying

In the spray booth, the systems are provided with a new layer of paint. This paint is a 2k topcoat on water basis, color matched with the original housing. Filters in the booth and for the air exhaust limit the emissions for the environment.

#### Drying

In our drying room, the paint layer on system hoods can harden using infrared lamps. The drying room is equipped with an extraction system to remove vapours from the drying process. After drying, the systems are ready for assembly.

The appearance of a computer is important. NTS guarantees the uniformity of your devices by providing them with a new coat of paint if necessary.

In our specially designed repaint facility, equipped with professional spray equipment to refurbish computer casings, the machines are sanded, cleaned and sprayed with a durable layer of lacquer, so that they look as good as new again.