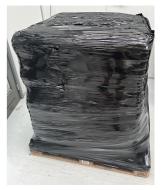

#### **Pallet Shipment**

Servers and high-end workstations are always transported on pallets due to their size and/or value.

Within Malaysia, for pallet shipments, NTS works with LalaMove.

LalaMove is a reliable partner with a wide range of shipping options. Vehicle choice and the option for same day delivery all depend on the size and type of shipment. As a standard, the driver will help move the shipment in and out of the vehicle. Tailgates are available at extra cost.

Products are placed on the pallet in such away that they do not fall outside the pallet edge

Products are secured to the pallet with tension straps. To protect the corners, they are protected with cardboard profiles.

For extra impact protection, the pallet is wrapped in bubble wrap wrapped

The whole thing is then wrapped in a layer of sealing foil. This provides protection and is splash-proof, so the products arrive dry.